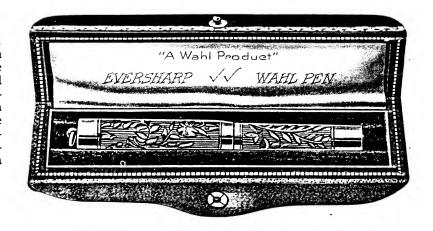

Solid gold Wahl Pens are packed in beautiful, genuine leather cases, lined with satin and velvet. See illustration at the right. These cases are rich in appearance and in perfect harmony with the pen.